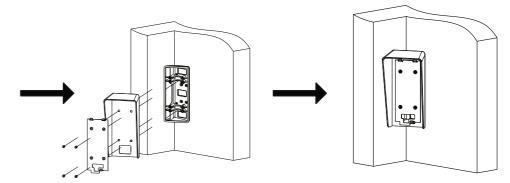

Installing on the right side is the same as installing on the left side, you can refer to the figure on the left.

## Installation(Take Installing on the left side for example)

Align the bracket with the wall. Secure the mounting bracket on the wall with 4 SC-KA3X20-NI-JMF screws.

Align the protective shield(DS-KABV6113-RS) and the applied mounting plate with the bracket. Secure the protective shield and the mounting plate on the bracket with 4 SC-KM3X8-BNI screws.