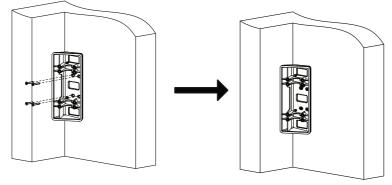

Installing on the right side is the same as installing on the left side, you can refer to the figure on the left.

## Installation(Take Installing on the left side for example)

Align the bracket with the wall. Secure the mounting bracket on the wall with 4 SC-KA3X20-NI-JMF screws.

Align the protective shield(DS-KABV6113-RS) and the applied mounting plate with the bracket. Secure the protective shield and the mounting plate on the bracket with 4 SC-KM3X8-BNI screws.