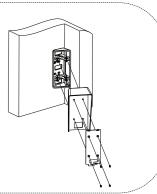

# Outlet Hole When Device is Installed on the Right Side Fixing Hole Between Installation Holes for Fixing Brackets to the Wall

ation Holes for
Brackets to the Wall

When facing the door and

Outlet Hole When Device

installing the device on the right, the holes in the bracket and protective shield cover should be aligned with the corresponding four installation holes.

When facing the door and installing the device on the left, the holes in the bracket and protective shield cover should be